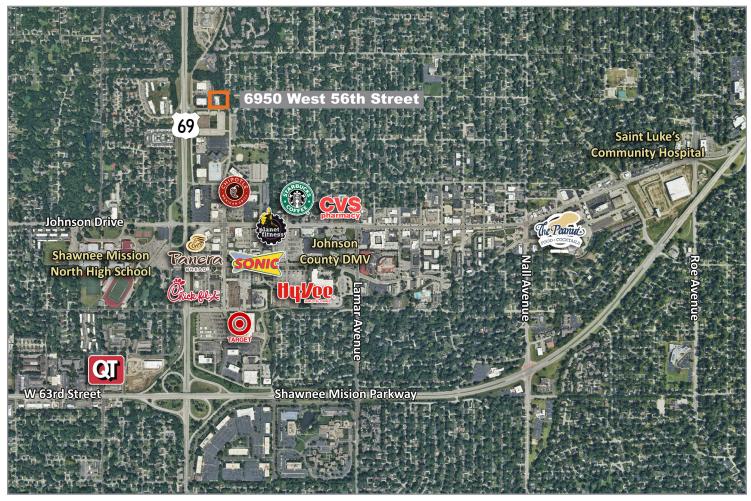

tended as legal, financial or real estate advice and must not be relied upon as such. You should make your own inquiries, obtain independent inspections, and seek professional advice tailored to your specific circumstances before making any legal, financial or real estate decisions.



### 6950 West 56th Street

Mission, Kansas 66202



#### **Building Specifications**

Building Size: 11,636± SF

Year Built: 1987

Tenancy: Single

Land Area: 2.69± Acres

Zoning: M-P, Mission

Parcels: Total of 3 (See Aerial)

Parking: 39 Striped Parking Spaces Available

Taxes: \$2.14 PSF (2020)

#### For more information:

Michael R. Block, CPM 816.932.5549 mblock@blockllc.com Christian Wead 816.412.8472 cwead@blockllc.com



Floor Plan - Main Level







Floor Plan





Aerial Layout / Parcel View









#### For more information:

Christian Wead 816.412.8472 cwead@blockllc.com

Michael R. Block, CPM 816.932.5549 mblock@blockllc.com