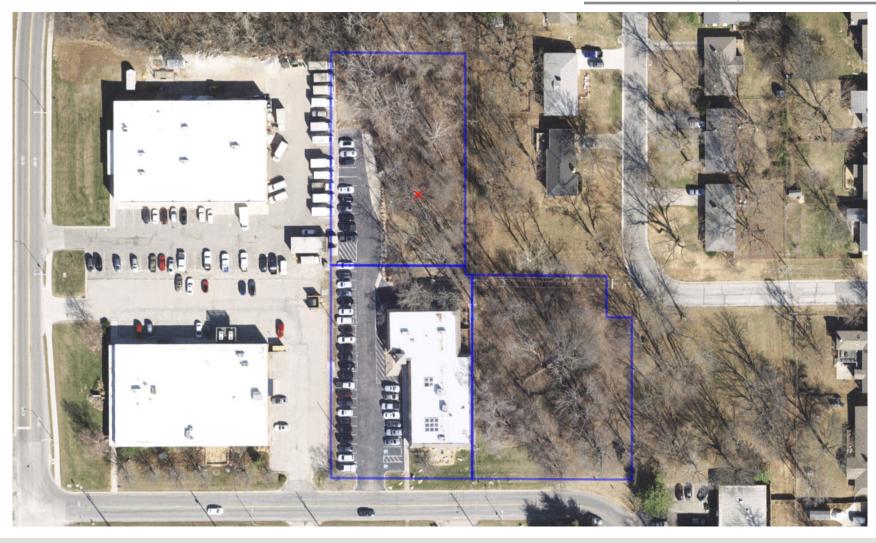

#### **Building Specifications**

Building Size: 11,636± SF

Year Built: 1987

Tenancy: Single

Land Area: 2.69± Acres

Zoning: M-P, Mission

Parcels: Total of 3 (See Aerial)

Parking: 39 Striped Parking Spaces Available

#### For more information:

Michael R. Block, CPM 816.932.5549 mblock@blockllc.com Christian Wead 816.412.8472 cwead@blockllc.com

Floor Plan - Main Level

Floor Plan

Aerial Layout / Parcel View