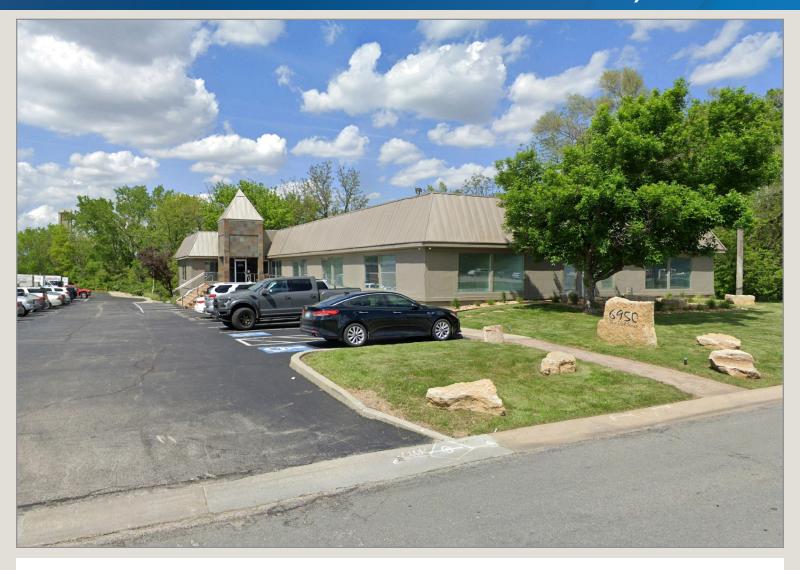

#### **Excellent Location**

- 11,636± SF Single Tenant Office Building on a 2.69± Acre Lot
- Excellent Owner/User Opportunity with High-Quality Interior Finishes
- Two-Level Building With Walkout Lower-Level And A Garage

### 6950 West 56th Street

Mission, Kansas 66202

#### **Building Specifications**

Building Size: 11,636± SF

Year Built: 1987

Tenancy: Single

Land Area: 2.69± Acres

Zoning: M-P, Mission

Parcels: Total of 3 (See Aerial)

Parking: 39 Striped Parking Spaces Available